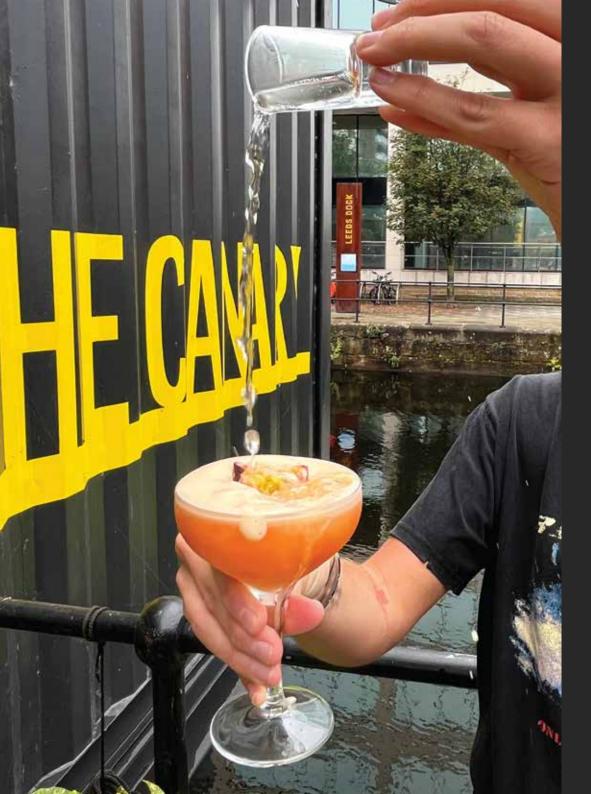

# **ABOUT**

Perched on Leeds Dock, constructed with Canary yellow shipping containers The Canary is a modern bar & kitchen with an industrial style, softened with warm mood lighting to create welcoming space for all.