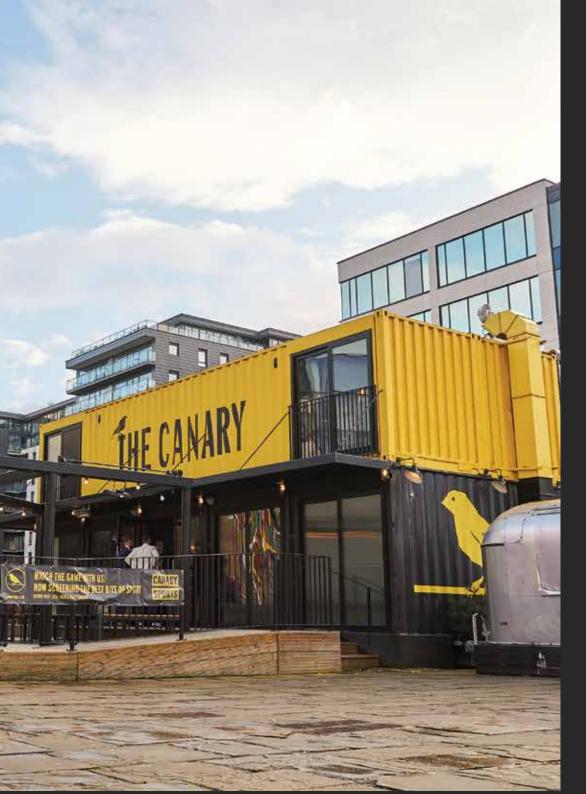

# **ABOUT**

Perched on Leeds Dock, constructed with Canary yellow shipping containers The Canary is a modern bar & kitchen with an industrial style, softened with warm mood lighting to create welcoming space for all.