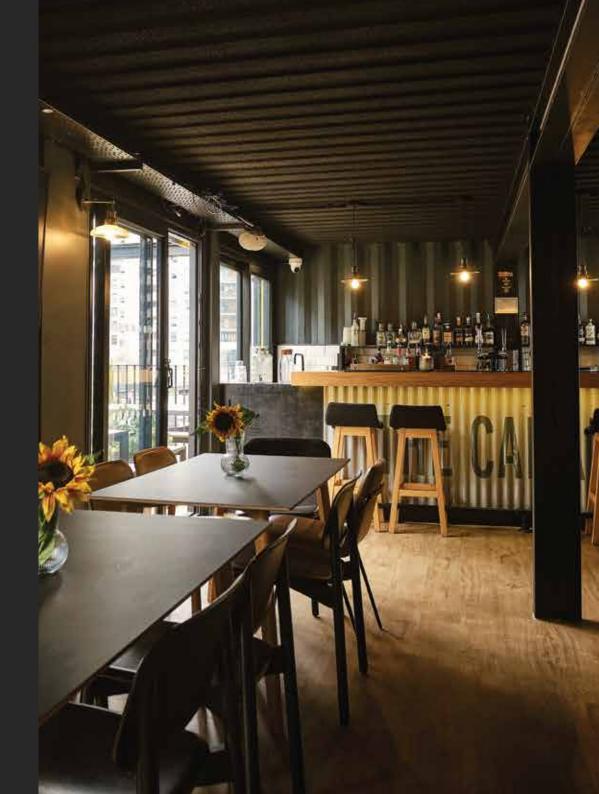

# **ABOUT**

Perched on Leeds Dock, constructed with Canary yellow shipping containers The Canary is a modern bar & kitchen with an industrial style, softened with warm mood lighting to create welcoming space for all.

#### **FEATURES**

FULL VENUE | 143 seated, 240 standing Two floors with indoor & outdoor spaces

Two bars

AV equipped

55 inch TV (upstairs)

Flexible seating options (upstairs)

**Outdoor heaters** 

Retractable canopy