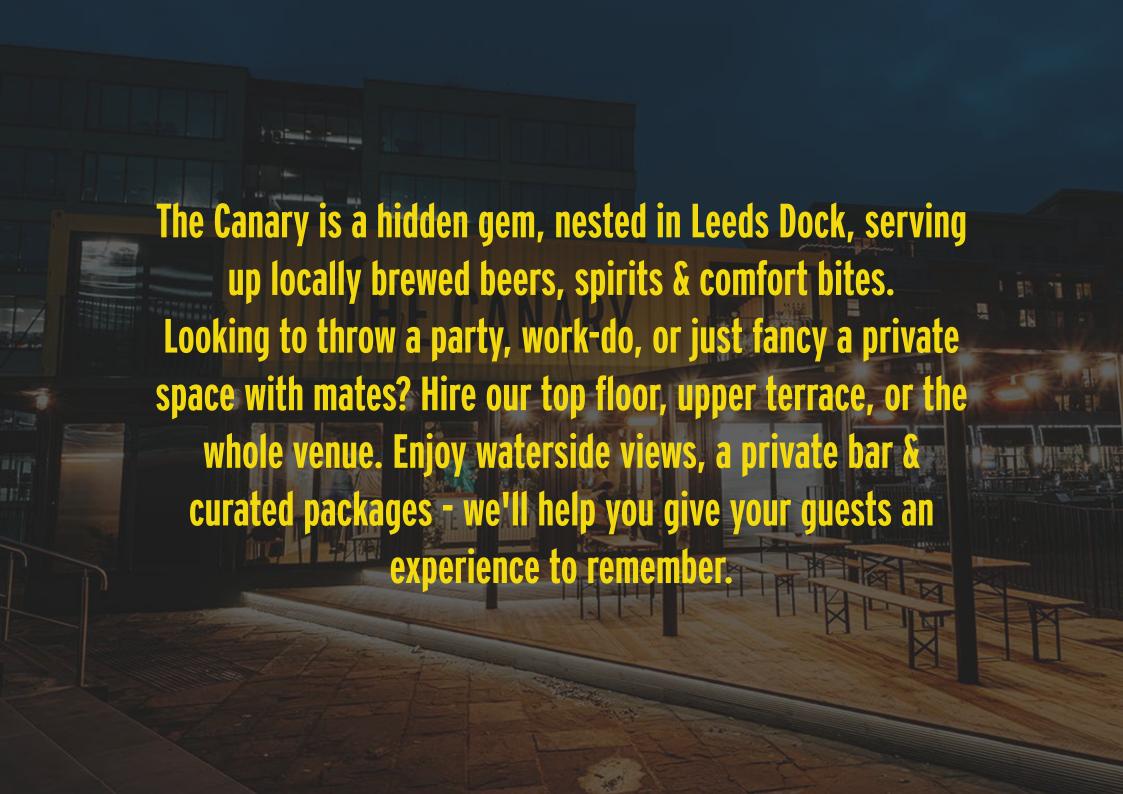

# **FEATURES**

THE TOP FLOOR | 30 seated, 50 standing includes a private bar & flexible seating options.

THE UPPER TERRACE | 40 seated, 50 standing waterside views, retractable canopy & outdoor heaters.

MUSIC | Connect your playlists to have full control of your music, add a DJ or live musician.

EXTRAS | 55 inch TV + AV equipped