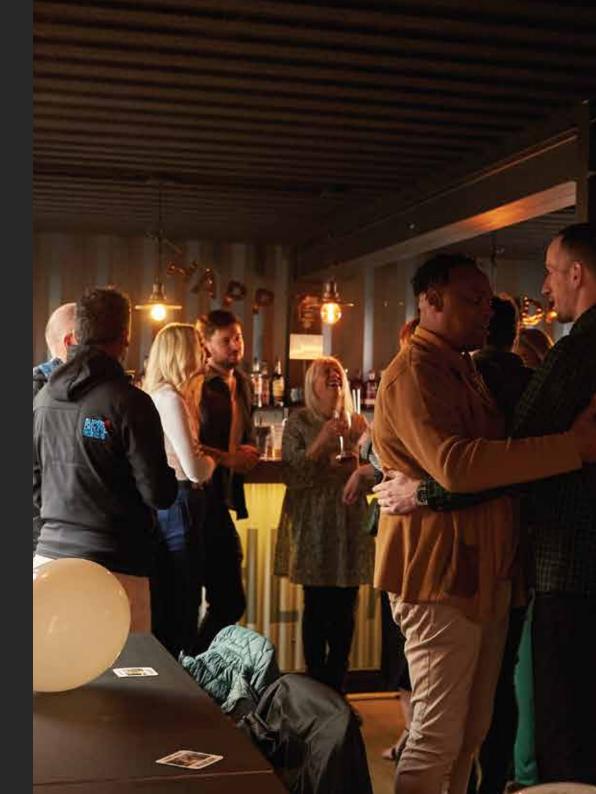

### **ABOUT**

The Nest is the perfect party pad for groups of 20+. Enjoy waterside views, a private bar & curated packages.

### **FEATURES**

THE TOP FLOOR | 30 seated, 50 standing includes a private bar & flexible seating options.

THE UPPER TERRACE | 40 seated, 50 standing waterside views, retractable canopy & outdoor heaters.

MUSIC | Connect your playlists to have full control of your music, add a DJ or live musician.

EXTRAS | 55 inch TV + AV equipped