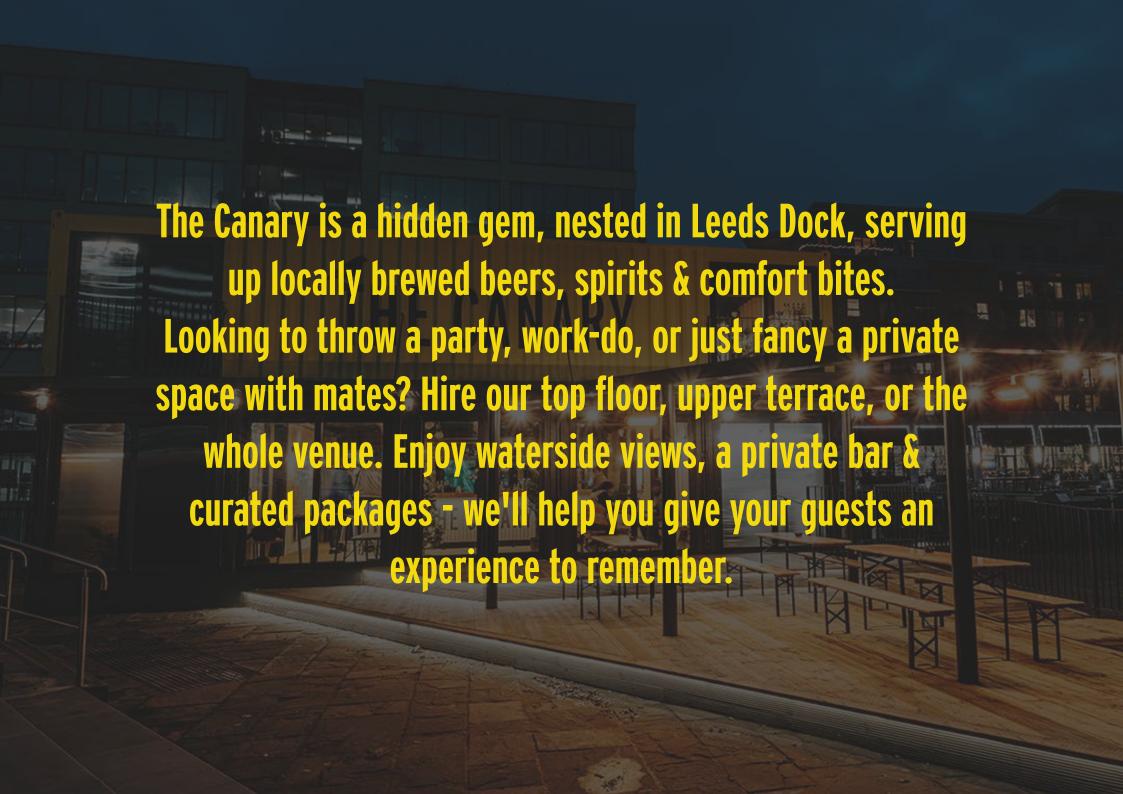

### **ABOUT**

Get merry at The Canary, from end of year work-dos to festive drinks with friends, deck the halls on the Dockside!

**THE PACKAGES\*** 

FESTIVE DRINKS MENU

**FESTIVE FOOD MENU** 

\*Sample menus from Christmas 2023

### **ABOUT**

The Nest is the perfect party pad for groups of 20+. Enjoy waterside views, a private bar & curated packages.

### **ABOUT**

Perched on Leeds Dock, constructed with Canary yellow shipping containers The Canary is a modern bar & kitchen with an industrial style, softened with warm mood lighting to create welcoming space for all.